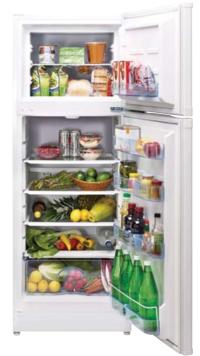

## FEATURES:

- Super efficient construction features 3.5" (9 cm) of insulation in the freezer and 2.5" (6 cm) in the fridge
- Danfoss/Secop compressor the world's leading DC compressor (2 year warranty)
- Features an inline fuse for protection
- Thermostat
- Adjustable heavy-duty glass shelves
- Bottom crisper
- Interior LED light